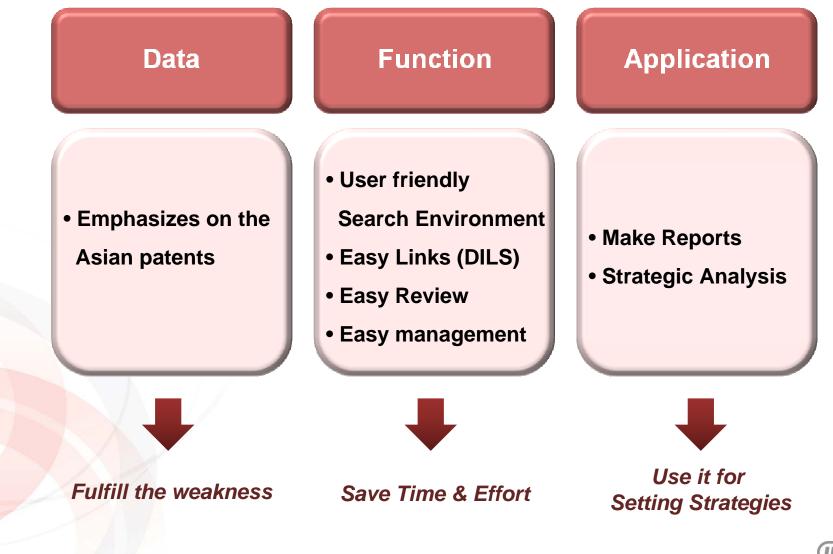

#### **Characters of Patent Information**

| Technology      | Published year of<br>Patent Document | Published year of<br>Non Patent Document |
|-----------------|--------------------------------------|------------------------------------------|
| Punch Card      | 1889                                 | 1914                                     |
| тν              | 1923                                 | 1946                                     |
| Jet Engine      | 1936                                 | 1946                                     |
|                 | Source                               | ce : Information SCIENTIST, 1974         |
| Standardized Ir |                                      | Fastest technological<br>information     |







## **Strength of WIPS Global**



Worldwide Intellectual Property Search

UPS

# THANK YOU

Alex Yoon ysw@wipsglobal.com +82 2 726 1103