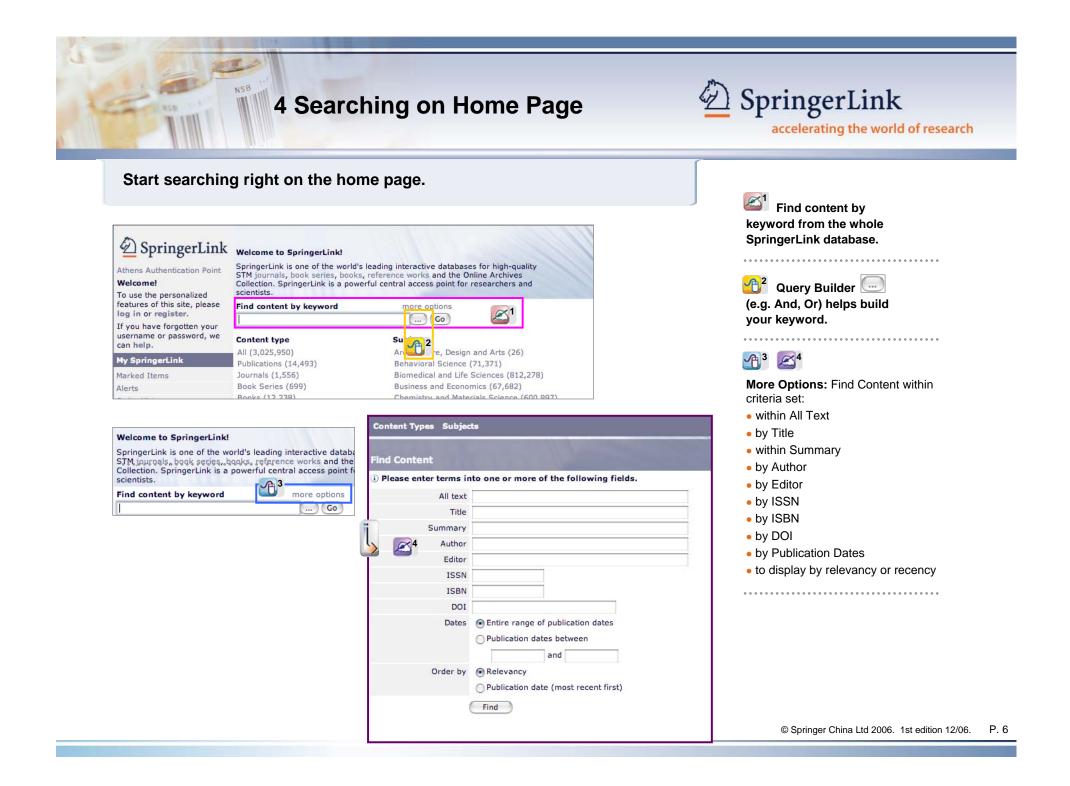

#### Free of charge.

Go to www.springerlink.com: SpringerLink is organized in -

- 4 Content Types: Journals, Book Series, Books and Reference Works
- 12 Subject Collections, plus 2 International Journal Collections

Select a language for display. A3 Browse by: Content Type Featured Library Subject . 个4 Search: Enter keyword to find content. Use Query Builder to build your keyword. Click on 'more options', then go to Find Content page with advanced search options. Frequently asked questions (FAQ) is on every web page (footer). Go to springer.com. Go to home page.