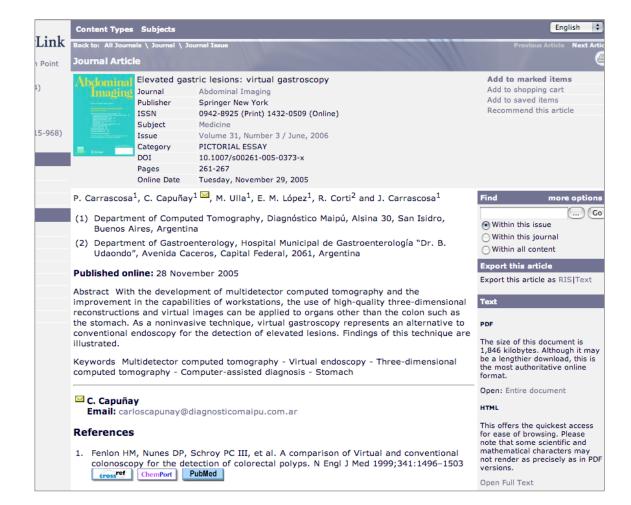

On Article page, you can have / can:

- a) Abstract.
- b) List & Linking of references, e.g. CrossRef.
- c) Export bibliographical data.
- d) View full text.

Guided Navigation bar on the right hand side of every content page enables you to search / refine search results.