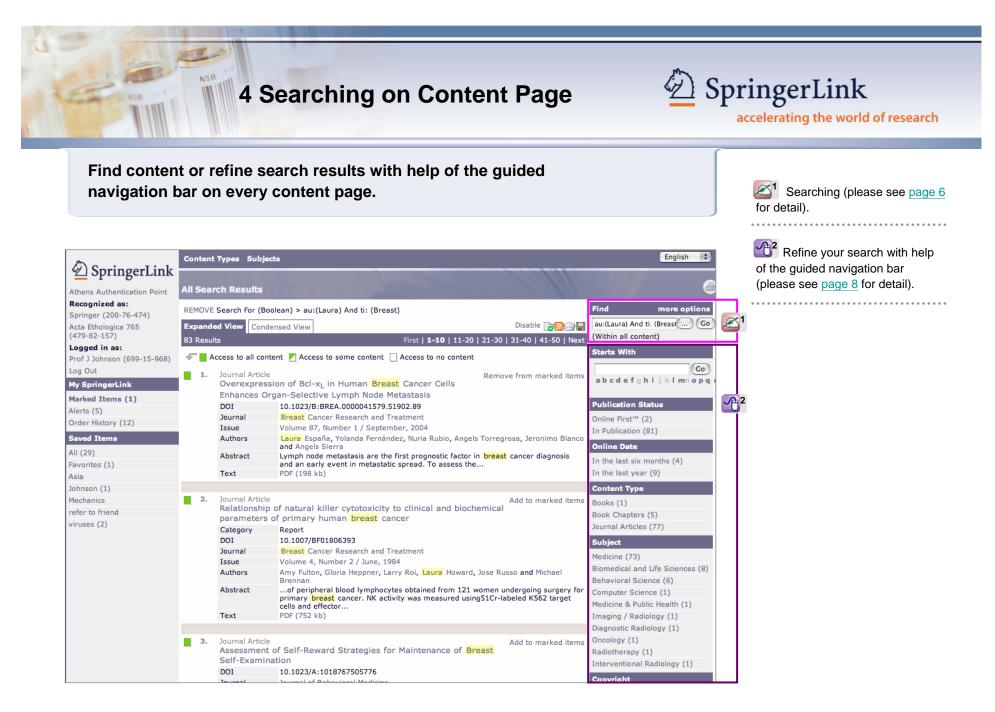

On Article page, you can have / can:

- a) Abstract.
- b) List & Linking of references, e.g. CrossRef.
- c) Export bibliographical data.
- d) View full text.

Guided Navigation bar on the right hand side of every content page enables you to search / refine search results.