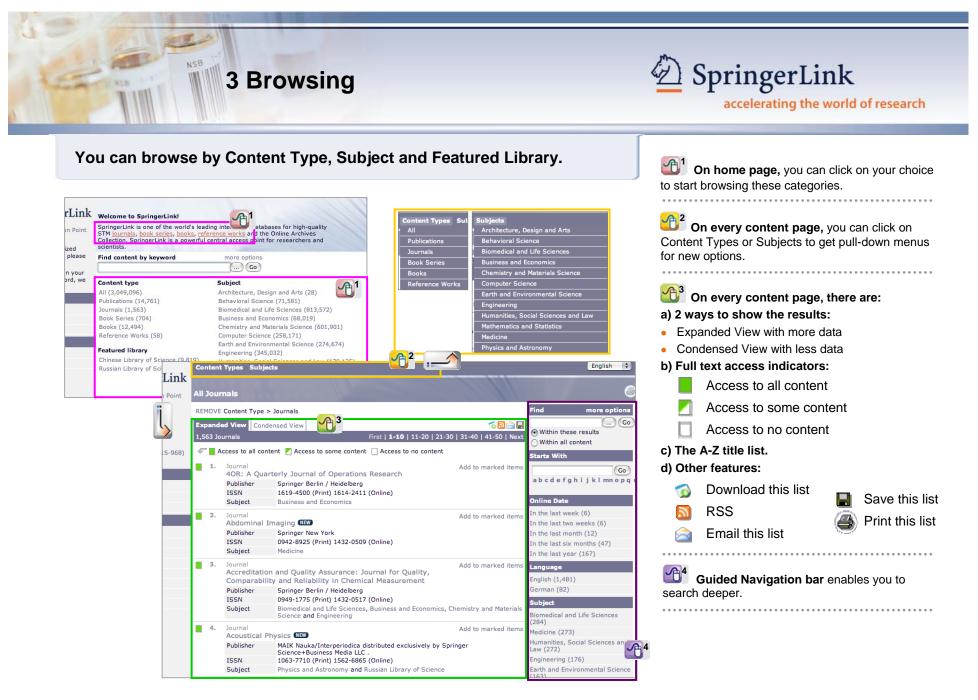

#### Free of charge.

Go to www.springerlink.com: SpringerLink is organized in -

- 4 Content Types: Journals, Book Series, Books and Reference Works
- 12 Subject Collections, plus 2 International Journal Collections

Select a language for display. A3 Browse by: Content Type Featured Library Subject . 个4 Search: Enter keyword to find content. Use Query Builder to build your keyword. Click on 'more options', then go to Find Content page with advanced search options. Frequently asked questions (FAQ) is on every web page (footer). Go to springer.com. Go to home page.

On Article page, you can have / can:

- a) Abstract.
- b) List & Linking of references, e.g. CrossRef.
- c) Export bibliographical data.
- d) View full text.

Guided Navigation bar on the right hand side of every content page enables you to search / refine search results.