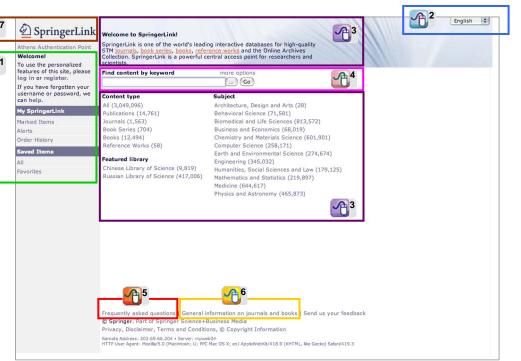

## **1 Getting Started / Home Page**

### **M** Login through:

 IP authentication - if the IP of the workstation accessing SpringerLink is recognized, subscribers will be automatically logged in.

NSB

- Remote Username & Password – subscribers using Remote Username & Password must log in before the assigned full texts can be viewed or downloaded.
- Non-subscribers can log in as a guest to access tables of contents and in most cases, abstracts free of charge.

#### Register to enjoy My SpringerLink personalized features:

- Set up favorites.
- Create or receive new TOC Alerts and Keyword Alerts.
- Save or mark your search results for future reference.
- Go back to your search history.
- Better organize the data, especially as you make return visits to the site.

#### Free of charge.

Go to www.springerlink.com: SpringerLink is organized in -

- 4 Content Types: Journals, Book Series, Books and Reference Works
- 12 Subject Collections, plus 2 International Journal Collections

Select a language for display. A3 Browse by: Content Type Featured Library Subject . 个4 Search: Enter keyword to find content. Use Query Builder to build your keyword. Click on 'more options', then go to Find Content page with advanced search options. Frequently asked questions (FAQ) is on every web page (footer). Go to springer.com. Go to home page.

### Log In as or Register for being a 'non-institutional' user: Log In – for current users Register – for new users