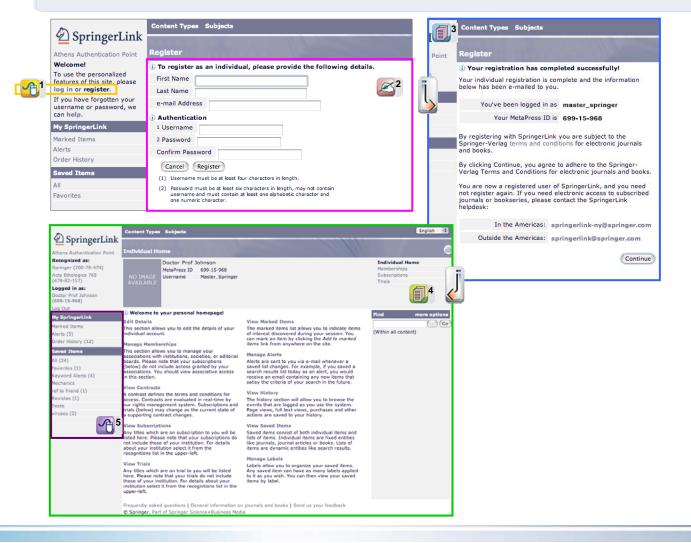

#### For new users:

**Complete the registration form** and design your personal username and password.

### **B**<sup>3</sup> Registration completion page shows your MetaPress ID number.

You will also receive a separate email confirmation from MetaPress.

**Individual Home page** shows your full personal login detail and status with SpringerLink.

After login, all your settings / folders are displayed under My SpringerLink, which lets you create, update or cancel settings any time.

Subscribers can access full text; while non-subscribers can access tables of contents and in most cases, abstracts free of charge.