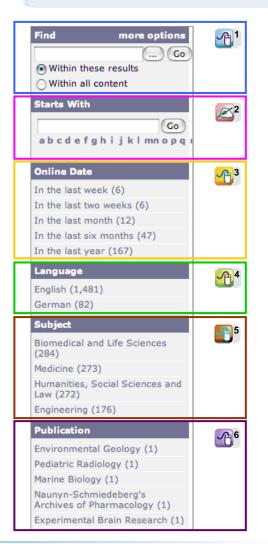

On Article page, you can have / can:

- a) Abstract.
- b) List & Linking of references, e.g. CrossRef.
- c) Export bibliographical data.
- d) View full text.

Guided Navigation bar on the right hand side of every content page enables you to search / refine search results.