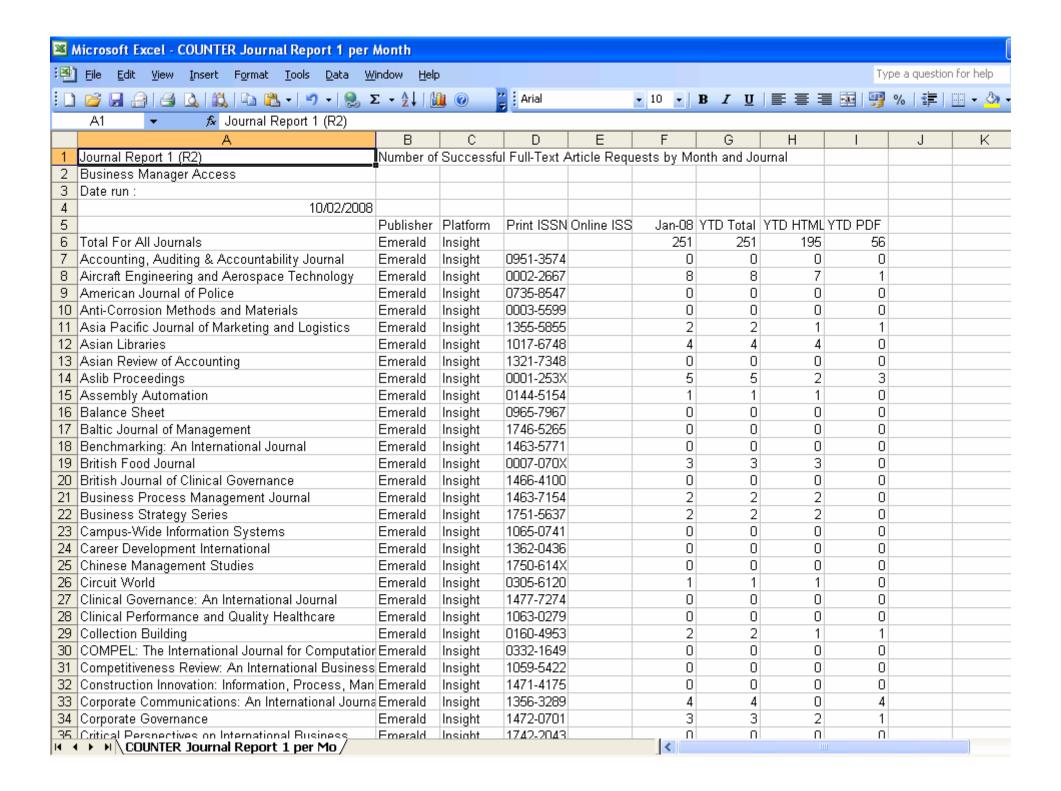

Total usage in 2007 for current Thai Subscribers (11)

151,413 full text downloads

Average usage for current Thai Subscribers in 2007 (11)

13,764 full text downloads