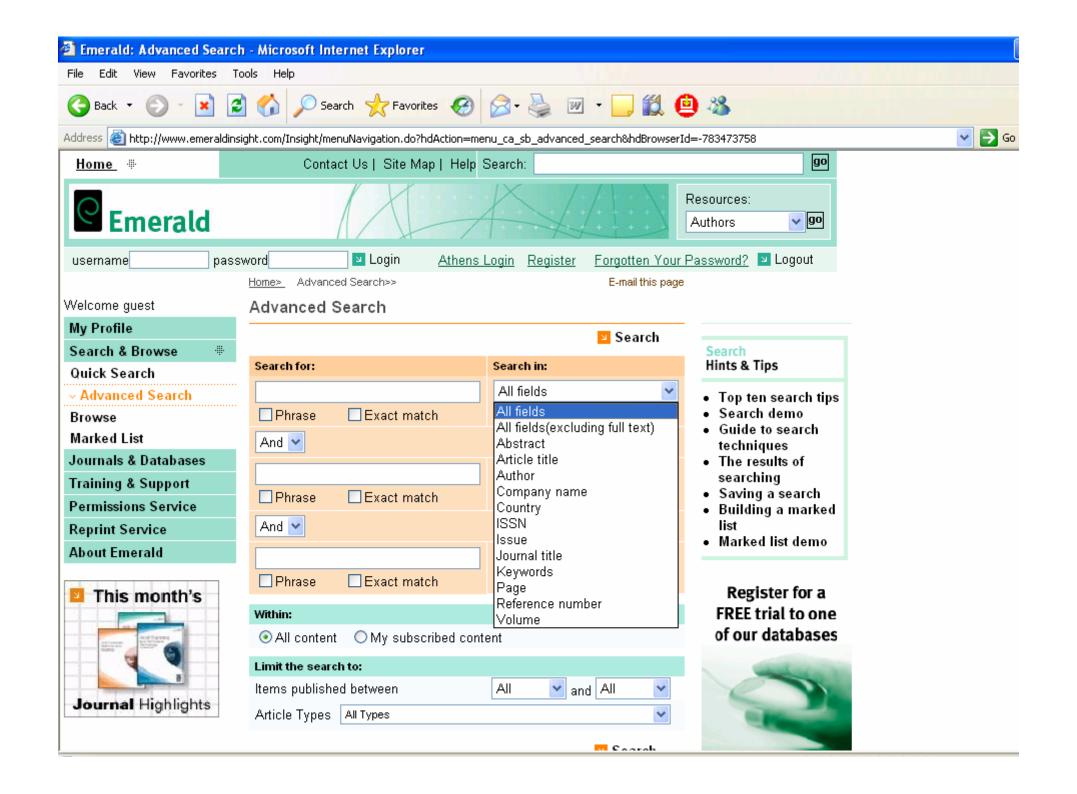

### Subscription to Emerald Management Xtra:

- Training sessions open to all ThaiLIS members
- Thai language user guides
- Library marketing materials
- Perpetual access to all year's subscribed
- 24/7 IT Support