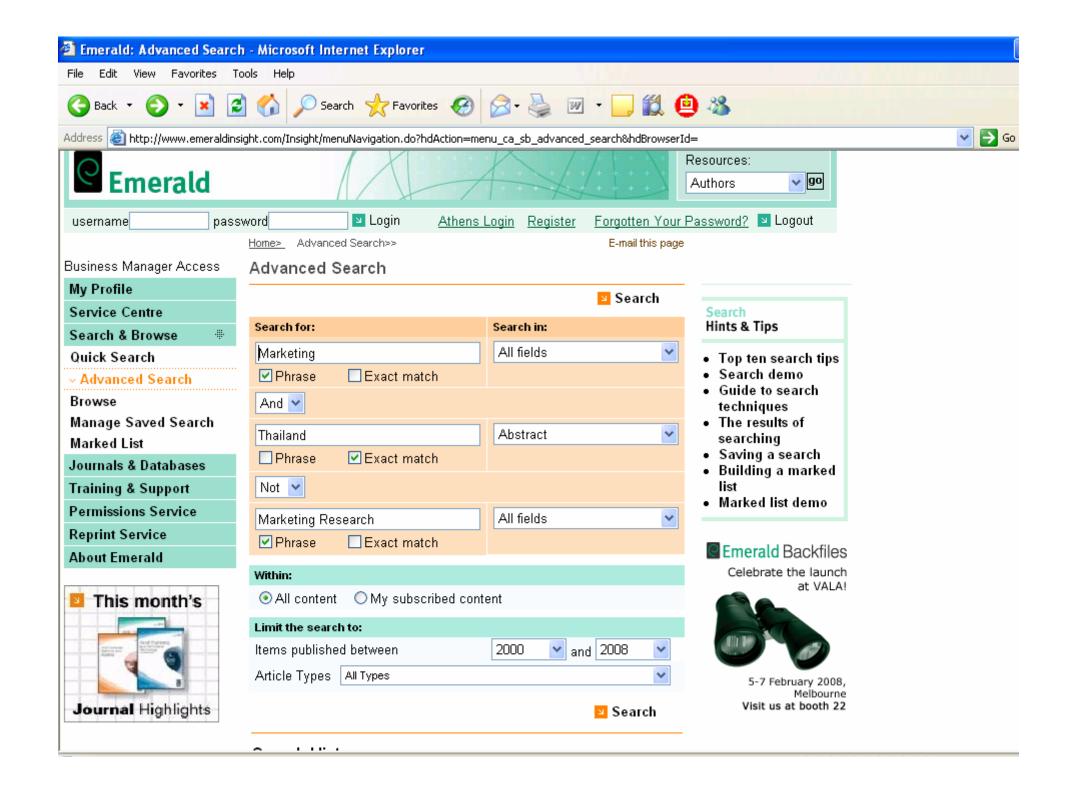

### Subscription to Emerald Management Xtra:

- Training sessions open to all ThaiLIS members
- Thai language user guides
- Library marketing materials
- Perpetual access to all year's subscribed
- 24/7 IT Support