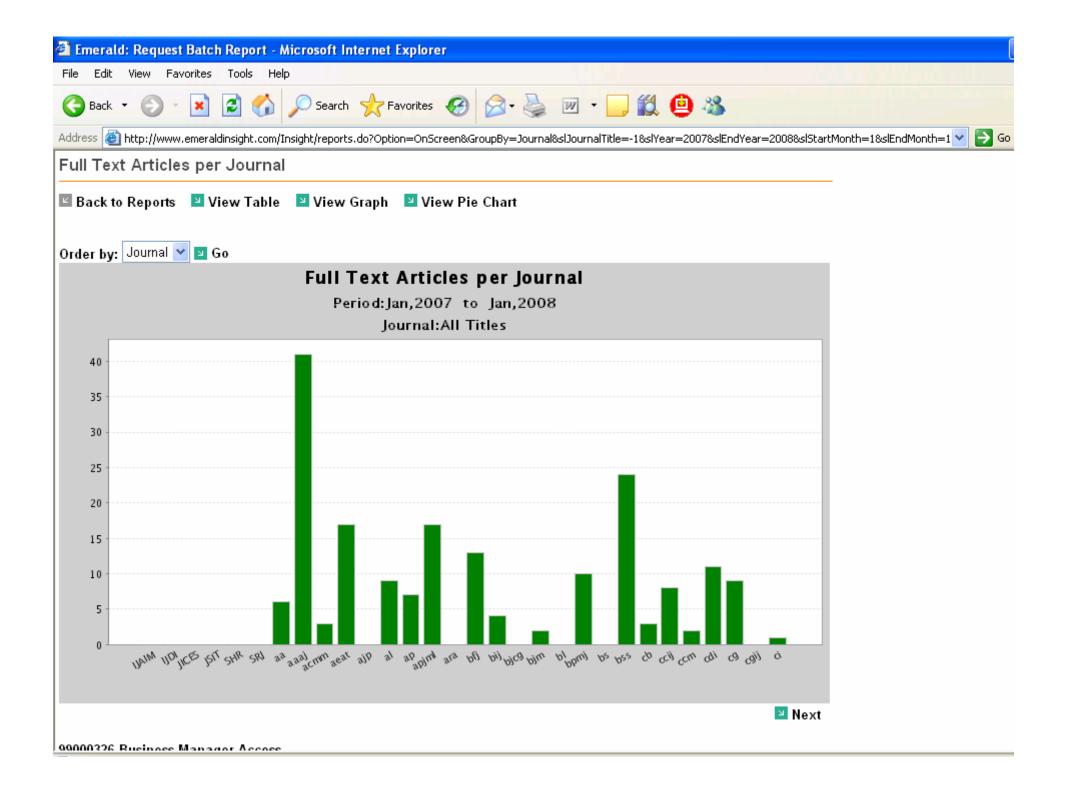

■ Back to Reports
■ View Table
■ View Graph
■ View Pie Chart

### Period:Jan,2007 to Jan,2008 Journal: All Titles

| Journal Name                                    | <u>Hits</u> |
|-------------------------------------------------|-------------|
| Assembly Automation                             | 6           |
| Accounting, Auditing & Accountability Journal   | 41          |
| Anti-Corrosion Methods and Materials            | 3           |
| Aircraft Engineering and Aerospace Technology   | 17          |
| American Journal of Police                      | 0           |
| Asian Libraries                                 | 9           |
| Aslib Proceedings                               | 7           |
| Asia Pacific Journal of Marketing and Logistics | 17          |
| Asian Review of Accounting                      | 0           |
| British Food Journal                            | 13          |
| Benchmarking: An International Journal          | 4           |
| British Journal of Clinical Governance          | 0           |
| Baltic Journal of Management                    | 2           |
| The Bottom Line: Managing Library Finances      | 0           |
| Business Process Management Journal             | 10          |
| Balance Sheet                                   | 0           |
| Business Strategy Series                        | 24          |