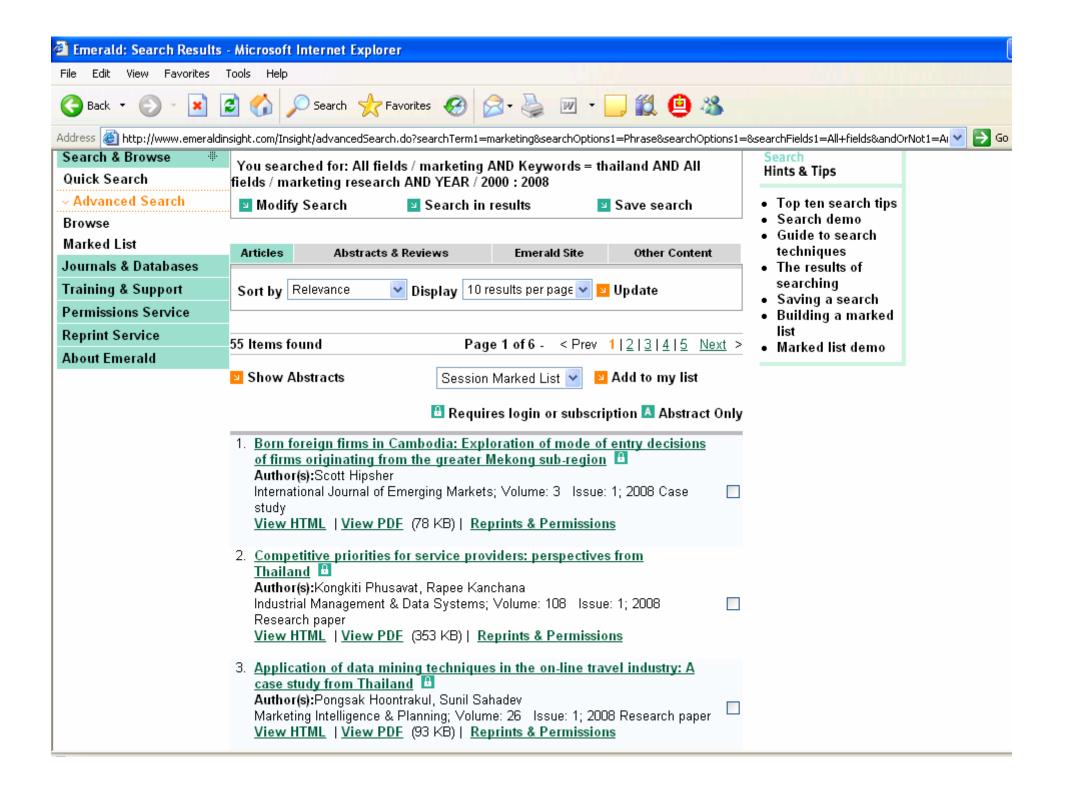

### Subscription to Emerald Management Xtra:

- Training sessions open to all ThaiLIS members
- Thai language user guides
- Library marketing materials
- Perpetual access to all year's subscribed
- 24/7 IT Support