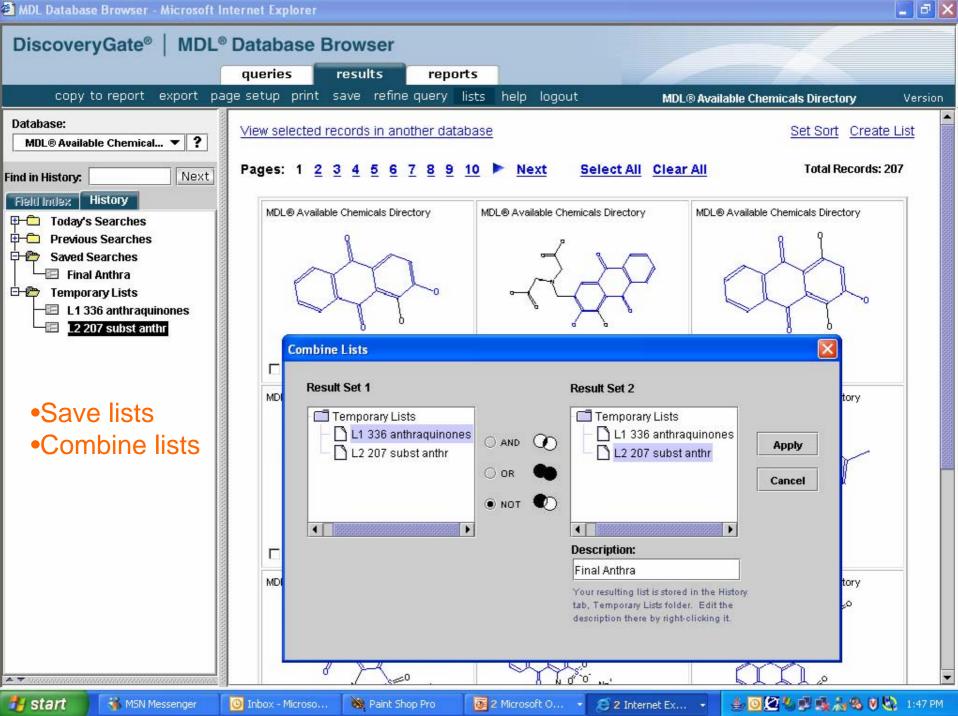

## **New Capabilities**

- Query highlighting
- Form logic delivers specific queried data
- List handling (save, combine and export/import)
- Export RDFile, table files from all databases
- Grid display of Compound Index searches
- Database View of Compound Index results in DB Browser
- Properties View of Compound Index results in DB Browser