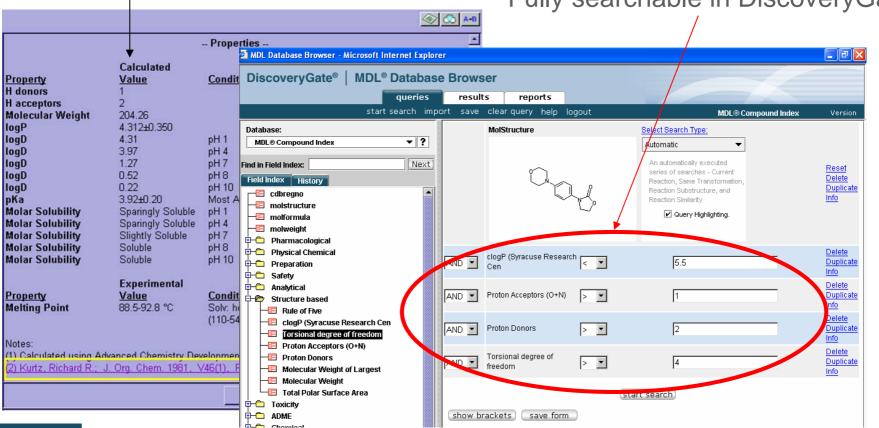

## Benefits for the Information Specialist

- Factual data is searchable in DiscoveryGate
  - SciFinder displays static properties tables
- More than 150,000,000 explicitly searchable data records

 Used to find and compare facts from multiple literature or patent records

## Benefits for the Information Specialist

SciFinder property data not searchable

Fully searchable in DiscoveryGate

**SciFinder**: See data of interest *if* you find relevant records **DiscoveryGate**: *Use* data of interest *to* find relevant records