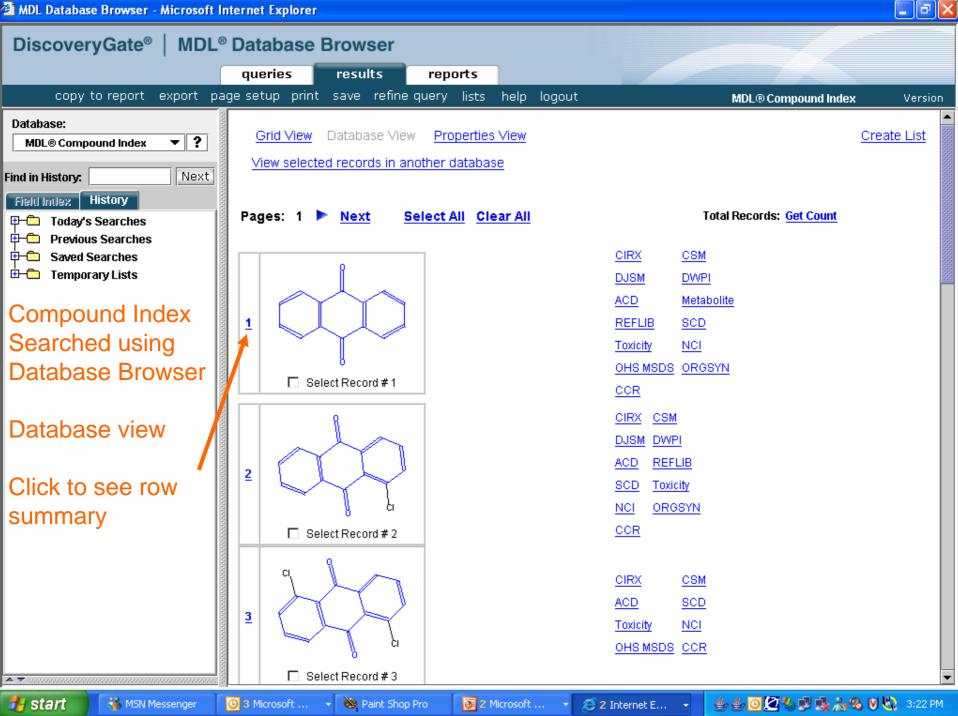

## **New Capabilities**

- Query highlighting
- Form logic delivers specific queried data
- List handling (save, combine and export/import)
- Export RDFile, table files from all databases
- Grid display of Compound Index searches
- Database View of Compound Index results in DB Browser
- Properties View of Compound Index results in DB Browser