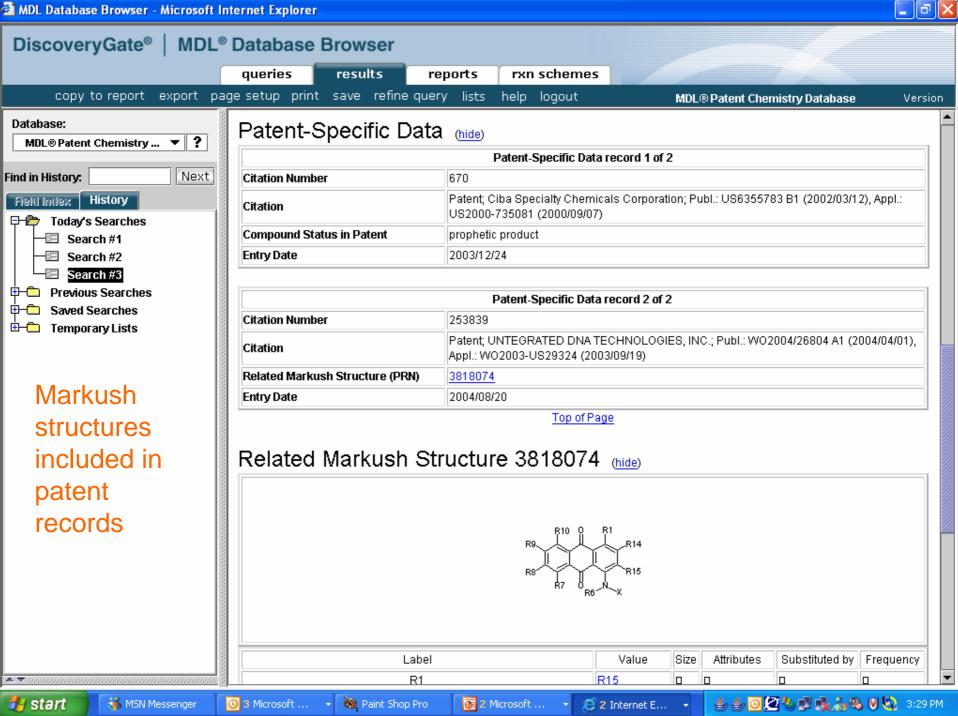

application to view detailed data



## DiscoveryGate 2.0

#### **Faster**

- First 12 hits returned as soon as found
- ~8 fold improvement in time to first hits for most searches

## **Simpler**

- Fewer windows, fewer clicks
- Retire Compound Locator
- Database pick list as pull down menu in DB Browser

## **Better Usability**

- Exploit Indexed content with "Also Found In" links
- Circumvents need to directly search Compound Index

## **New Capabilities**

- Query highlighting
- Form logic delivers specific queried data
- List handling (save, combine and export/import)
- Export RDFile, table files from all databases
- Grid display of Compound Index searches
- Database View of Compound Index results in DB Browser
- Properties View of Compound Index results in DB Browser





























# Linking from Scopus into CrossFire Commander



## From Scopus to CrossFire Commander



#### Chemistry Reference

CrossFire Beilstein (not indexed in Compound Index)
CrossFire Gmelin (not indexed in Compound Index)
MDL Patent Chemistry Database

OHS Pure Substance MSDS Database ISI Index Chemicus

#### **Bioactivity**

MDL Data Drug Report
MDL Metabolite Database
MDL Toxicity Database
National Cancer Institute Databases
MDL Comprehensive Medicinal Chemistry
xPharm

#### **Chemical Sourcing and Logistics**

MDL Available Chemicals Directory
MDL Screening Compounds Directory

#### Synthetic Methodology

ChemInform Reaction Library
Current Synthetic Methodology
Derwent Journal of Synthetic Methods
ORGSYN Database
MDL Solid-Phase Organic Reactions
MDL Reference Library of Synthe