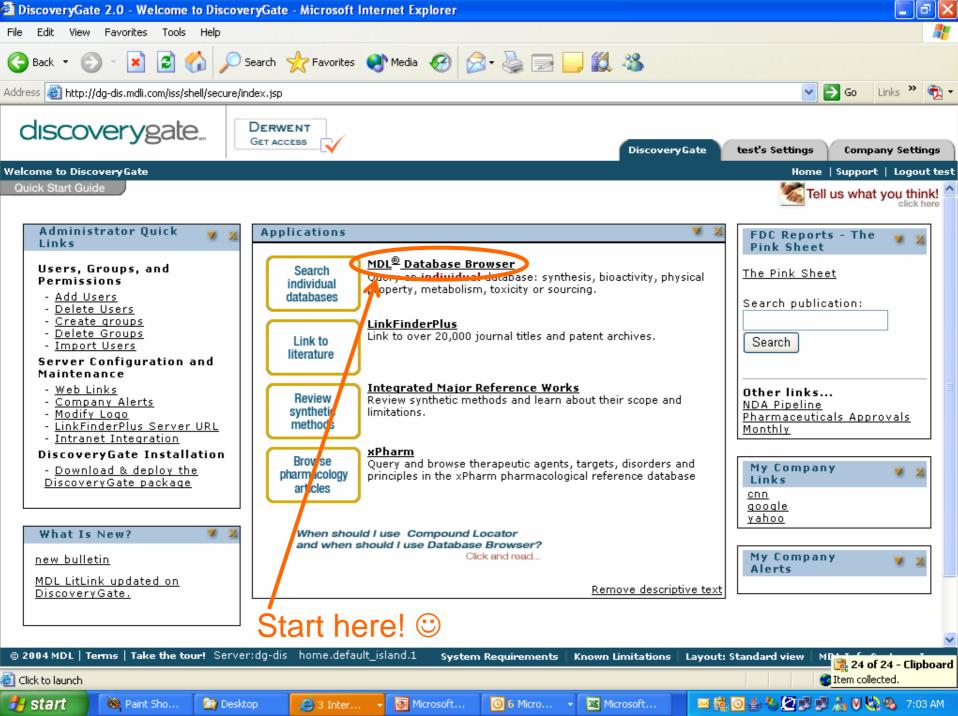

## **Simpler**

- Fewer windows, fewer clicks
- Retire Compound Locator
- Database pick list as pull down menu in DB Browser

## **Better Usability**

- Exploit Indexed content with "Also Found In" links
- Circumvents need to directly search Compound Index