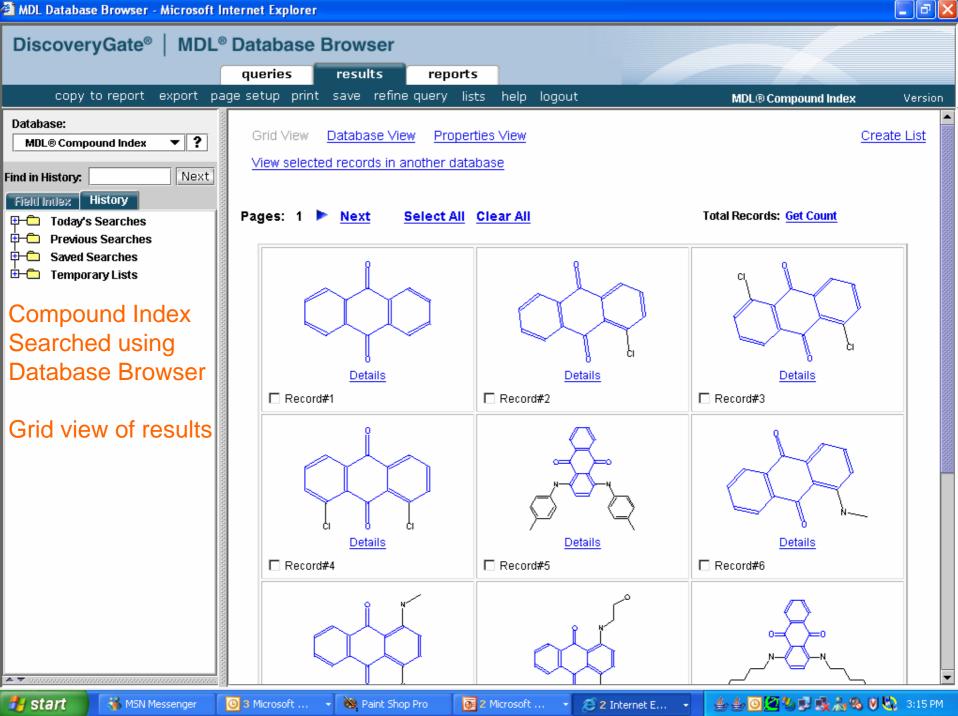

## **New Capabilities**

- Query highlighting
- Form logic delivers specific queried data
- List handling (save, combine and export/import)
- Export RDFile, table files from all databases
- Grid display of Compound Index searches
- Database View of Compound Index results in DB Browser
- Properties View of Compound Index results in DB Browser