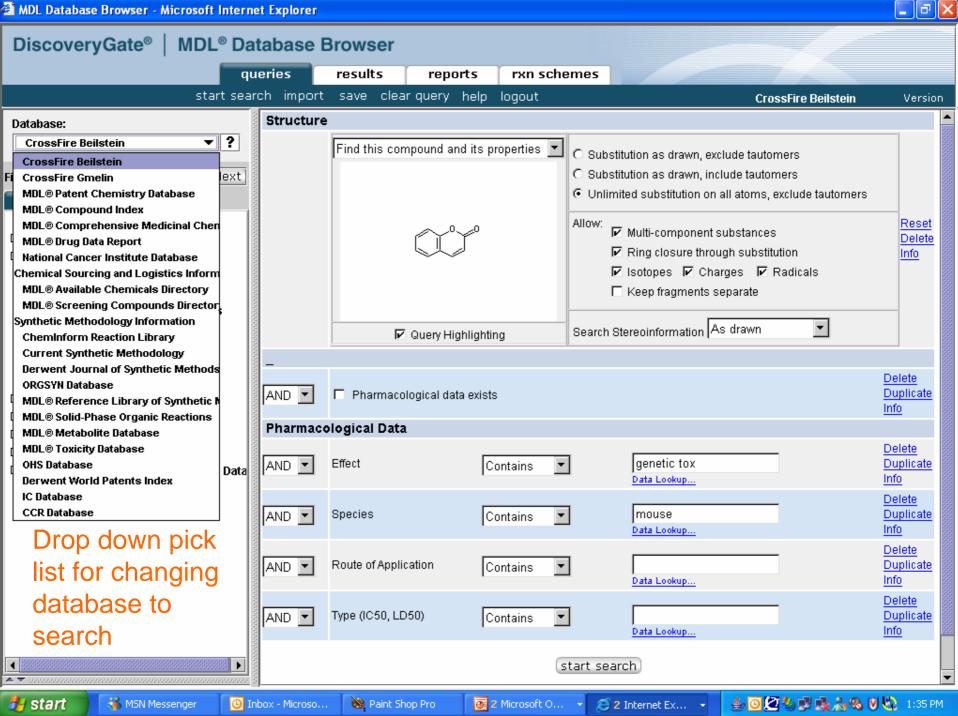

## **Simpler**

- Fewer windows, fewer clicks
- Retire Compound Locator
- Database pick list as pull down menu in DB Browser

## **New Capabilities**

- Query highlighting
- Form logic delivers specific queried data
- List handling (save, combine and export/import)
- Export RDFile, table files from all databases
- Grid display of Compound Index searches
- Database View of Compound Index results in DB Browser
- Properties View of Compound Index results in DB Browser