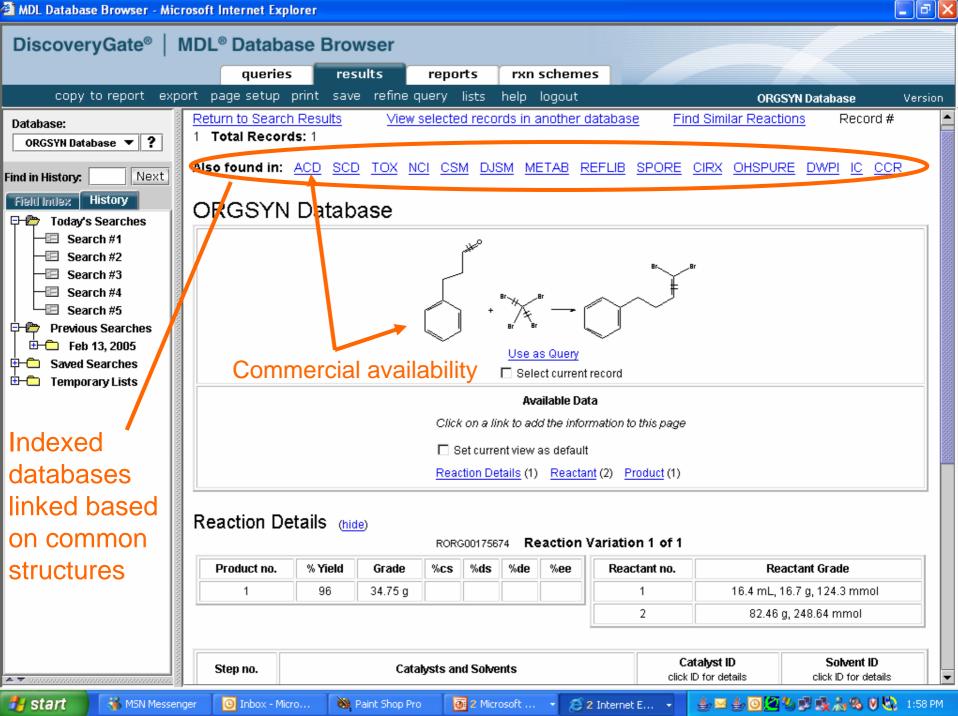

## **Better Usability**

- Exploit Indexed content with "Also Found In" links
- Circumvents need to directly search Compound Index