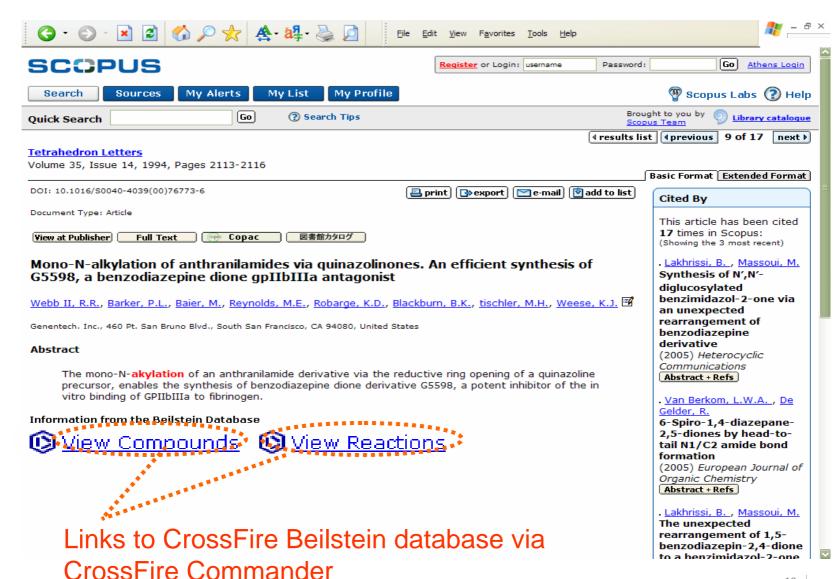

# Linking from Scopus into CrossFire Commander

## From Scopus to CrossFire Commander