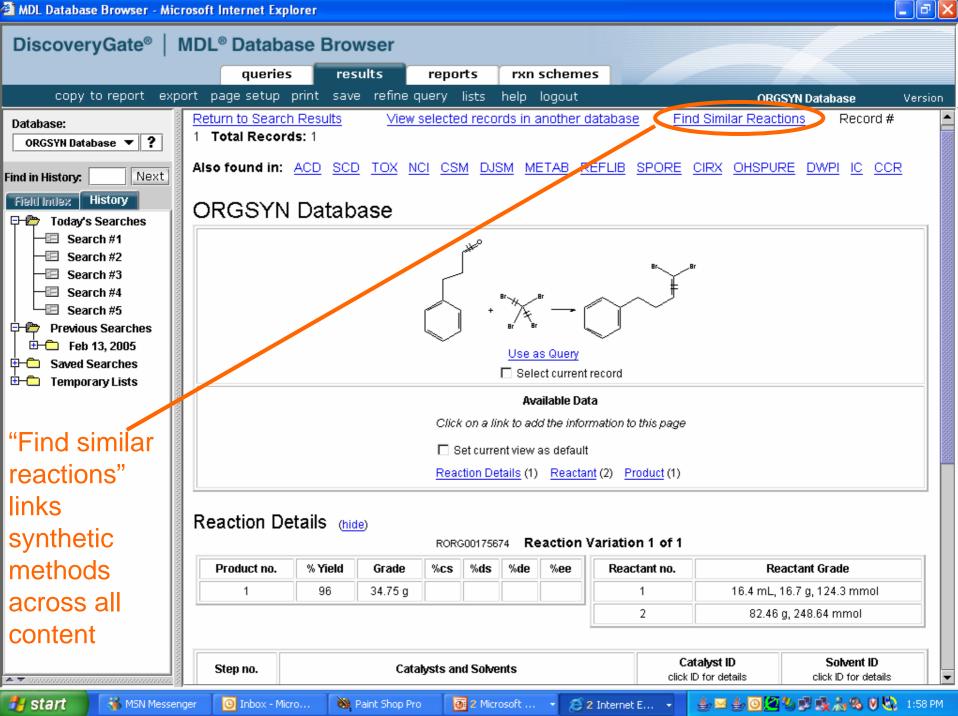

## **Better Usability**

- Exploit Indexed content with "Also Found In" links
- Circumvents need to directly search Compound Index