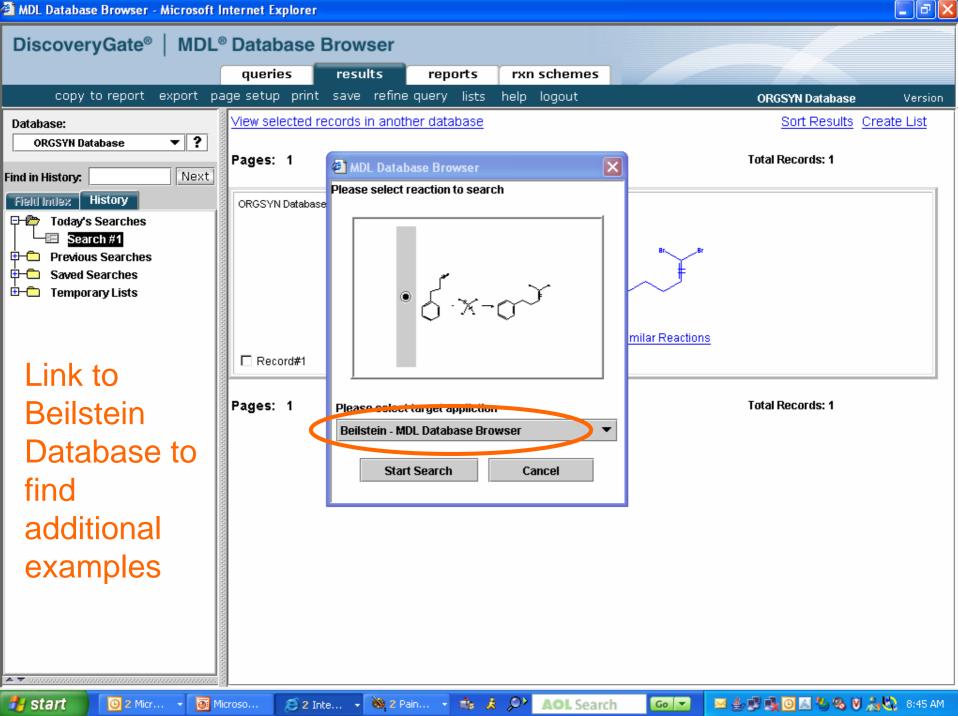

# Linking from Scopus into CrossFire Commander

## From Scopus to CrossFire Commander

#### From Scopus to CrossFire Commander: