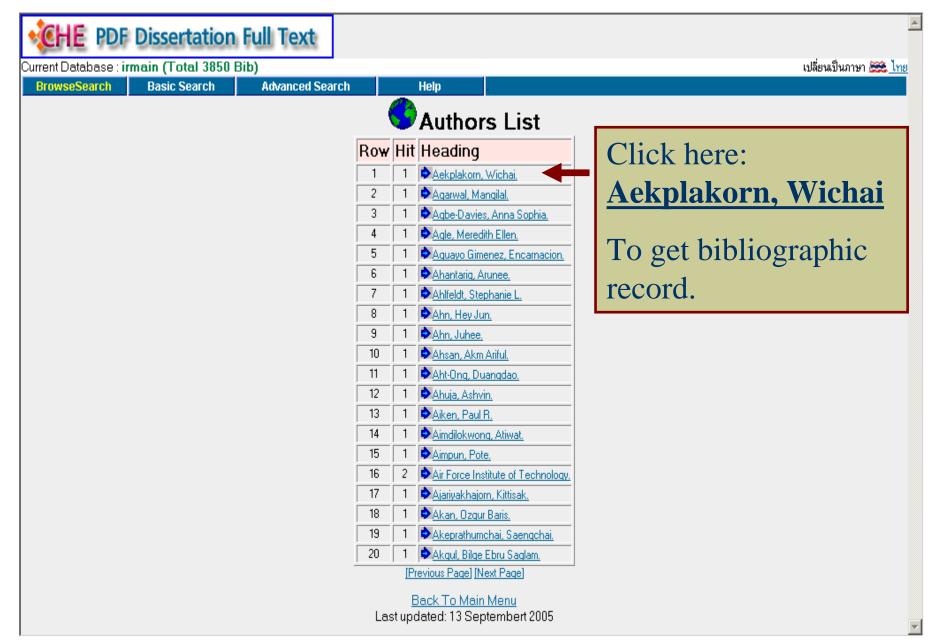

#### **Browse by Author**

#### Search Result: Browse by Author

- Able to search any word from anywhere also search by:-
  - Author
  - Title
  - Subject
- Result will shown as occurrences list
- Search term will highlight in red