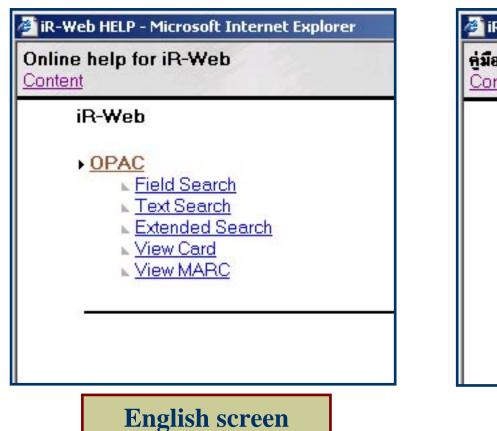

# Search Menu

- Browse Search
- Basic Search
- <u>Advanced Search</u>
- <u>Help</u>

<u>Bibliographic records</u>

## **Browse Search**

• Search for

 Entering the search term, start with Author name, Title name, Subject or Publication no.
 Example: e.g. Search from author field Adam, Mark Lee Aekplakorn, Wichai (Thai name)

#### • From

- Choose field which you desire to search from
  - Author / University
  - Advisor
  - Title
  - Subject
  - Publication No.
  - Year

# **Browse Search (3)**

Browse

• Search result will listed by alphabetical, start from symbol, numeric, a-z, ก-ฮ