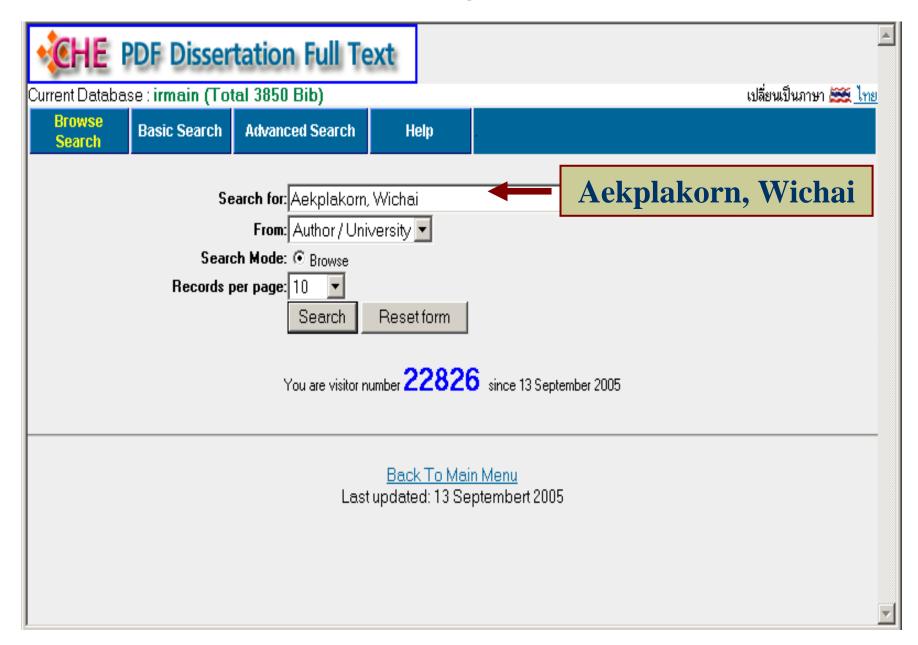

## **Browse Search**

• Search for

 Entering the search term, start with Author name, Title name, Subject or Publication no.
 Example: e.g. Search from author field Adam, Mark Lee Aekplakorn, Wichai (Thai name)