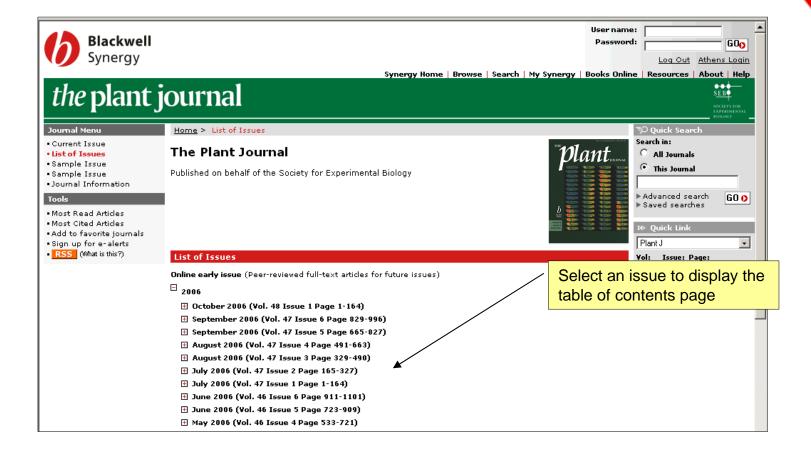

Blackwell Synergy

**New Design Preview** 



### Synergy redesign

Blackwell Synergy is launching with a new look in January. The website will be easier to navigate, faster and include improved tools for researchers.

- Find more with fast searching and browsing
- Discover related research
- Access references and citing articles
- •Examine the evidence with expandable figures and tables
- Learn more with supplementary material
- Read, download, store and share articles and references
- Keep up-to-date with contents e-alerts direct to your desktop



## Browsing: Selecting a title from the homepage



### **Browsing: List of Issues Page**



### **Browsing: Online Early articles**



### **Browsing: Selecting an issue**



### **Browsing: Table of Contents page**



### **Browsing: Selecting an article**



### Do more with the research you find



#### Do more with the research you find



#### Do more with the research you find



### **Searching: Quick Search**

Users can search across all journals in *Blackwell Synergy* using the Quick Search function on the homepage.



### Searching: CrossRef search



### **Searching: Advanced Search**



#### **Searching: Search Results**



#### Saved searches



#### Registered personal users

As a Registered User, *Blackwell Synergy* creates a personal area for you called 'My Synergy'.



### Alerting services accessible on journal pages



#### **Blackwell Synergy for librarians:**

- Add your library's name and logo to every page.
- Set up direct journal links