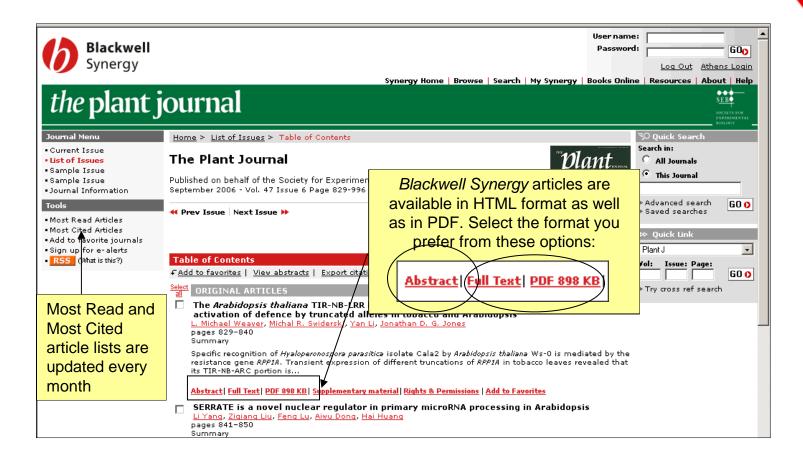

**New Design Preview** 



### Synergy redesign

Blackwell Synergy is launching with a new look in January. The website will be easier to navigate, faster and include improved tools for researchers.

- Find more with fast searching and browsing
- Discover related research
- Access references and citing articles
- •Examine the evidence with expandable figures and tables
- Learn more with supplementary material
- Read, download, store and share articles and references
- Keep up-to-date with contents e-alerts direct to your desktop



## Browsing: Selecting a title from the homepage



### **Browsing: List of Issues Page**



### **Browsing: Online Early articles**



### **Browsing: Selecting an issue**



### **Browsing: Table of Contents page**



### **Browsing: Selecting an article**



### Do more with the research you find



#### Do more with the research you find



#### Do more with the research you find



### **Searching: Quick Search**

Users can search across all journals in *Blackwell Synergy* using the Quick Search function on the homepage.



### Searching: CrossRef search



### **Searching: Advanced Search**



#### **Searching: Search Results**



#### Saved searches



#### Registered personal users

As a Registered User, *Blackwell Synergy* creates a personal area for you called 'My Synergy'.



### Alerting services accessible on journal pages



#### **Blackwell Synergy for librarians:**

- Add your library's name and logo to every page.
- Set up direct journal links using SFX, OpenURL and MARC21 records.
- Control access with IP administration, Athen