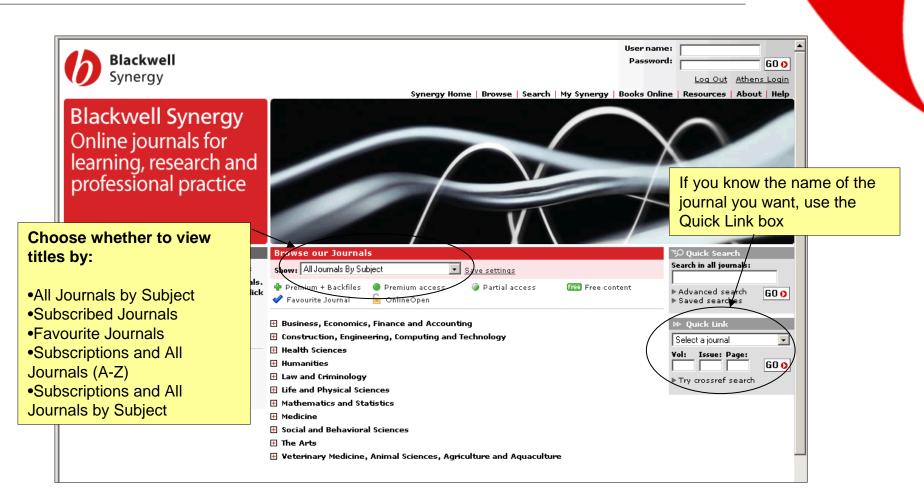

Blackwell Synergy

**New Design Preview** 



### Synergy redesign

Blackwell Synergy is launching with a new look in January. The website will be easier to navigate, faster and include improved tools for researchers.

- Find more with fast searching and browsing
- Discover related research
- Access references and citing articles
- •Examine the evidence with expandable figures and tables
- Learn more with supplementary material
- Read, download, store and share articles and references
- Keep up-to-date with contents e-alerts direct to your desktop



## Browsing: Selecting a title from the homepage



### **Browsing: List of Issues Page**



### **Browsing: Online Early articles**



### **Browsing: Selecting an issue**



### **Browsing: Table of Contents page**



### **Browsing: Selecting an article**



### Do more with the research you find



#### Do more with the research you find



#### Do more with the research you find



### **Searching: Quick Search**

Users can search across all journals in *Blackwell Synergy* using the Quick Search function on the homepage.



### Searching: CrossRef search



### **Searching: Advanced Search**



#### **Searching: Search Results**



#### Saved searches



#### Registered personal users

As a Registered User, *Blackwell Synergy* creates a personal area for you called 'My Synergy'.



### Alerting services accessible on journal pages