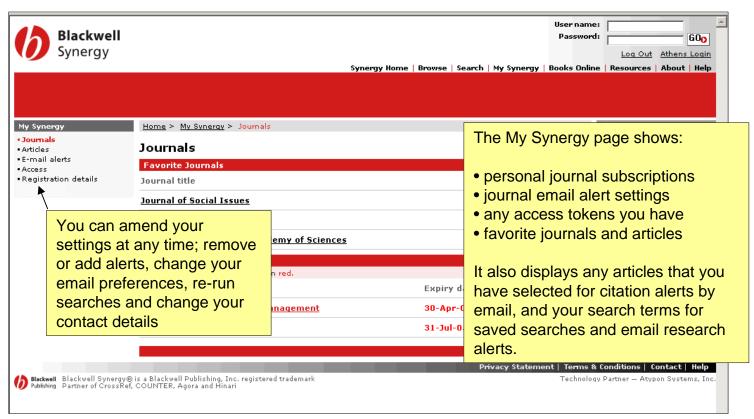

#### Registered personal users

As a Registered User, *Blackwell Synergy* creates a personal area for you called 'My Synergy'.

### Alerting services accessible on journal pages