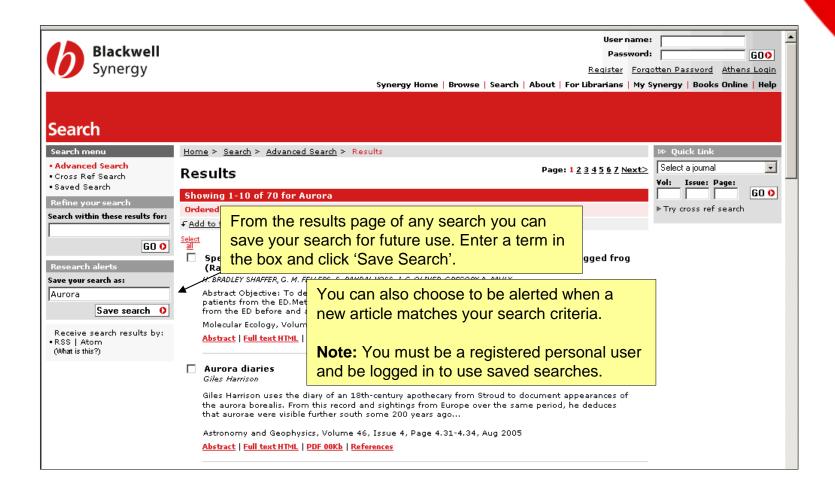

material
- Read, download, store and share articles and references
- Keep up-to-date with contents e-alerts direct to your desktop



## Browsing: Selecting a title from the homepage



### **Browsing: List of Issues Page**



### **Browsing: Online Early articles**



### **Browsing: Selecting an issue**



### **Browsing: Table of Contents page**



### **Browsing: Selecting an article**



### Do more with the research you find



#### Do more with the research you find



#### Do more with the research you find



### **Searching: Quick Search**

Users can search across all journals in *Blackwell Synergy* using the Quick Search function on the homepage.



### Searching: CrossRef search



### **Searching: Advanced Search**



#### **Searching: Search Results**



#### Saved searches



#### Registered personal users

As a Registered User, *Blackwell Synergy* creates a personal area for you called 'My Synergy'.



### Alerting services accessible on journal pages



#### **Blackwell Synergy for librarians:**

- Add your library's name and logo to every page.
- Set up direct journal links using SFX, OpenURL and MARC21 records.
- Control access with IP administration, Athens authentication, username and password, and trusted proxy access.
- Download COUNTER-compliant usage data



### **Blackwell Synergy** for librarians: uploading a library logo





### **Blackwell Synergy** for librarians: reviewing usage data





# (6)

### Blackwell Synergy for librarians: Z39.50





### Support, updates, marketing materials and news from the Blackwell Publishing librarian's websit