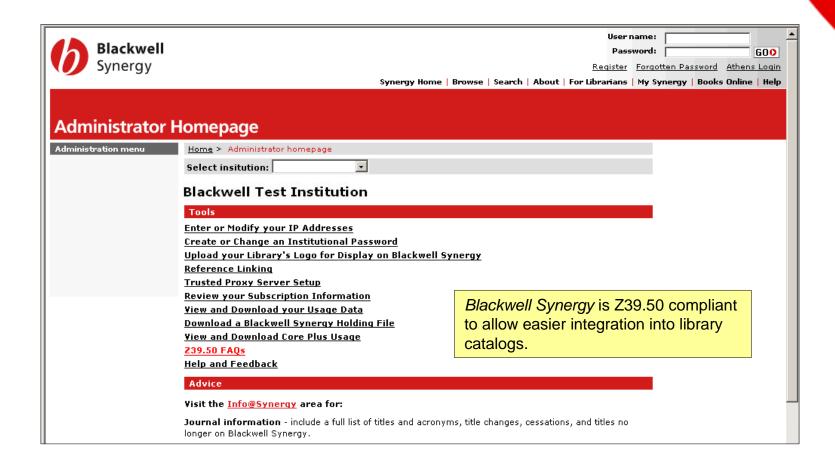

#### **Blackwell Synergy for librarians:**

- Add your library's name and logo to every page.
- Set up direct journal links using SFX, OpenURL and MARC21 records.
- Control access with IP administration, Athens authentication, username and password, and trusted proxy access.
- Download COUNTER-compliant usage data

### Blackwell Synergy for librarians: Z39.50