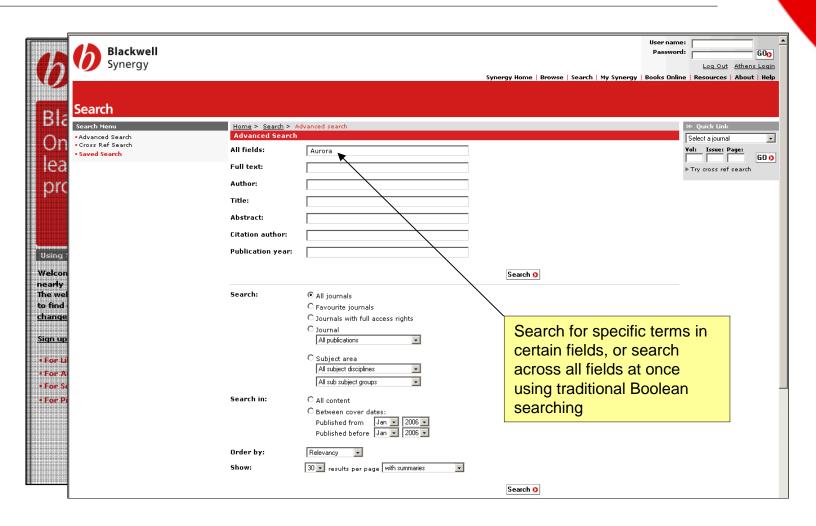

xpandable figures and tables
- Learn more with supplementary material
- Read, download, store and share articles and references
- Keep up-to-date with contents e-alerts direct to your desktop



## Browsing: Selecting a title from the homepage



### **Browsing: List of Issues Page**



### **Browsing: Online Early articles**



### **Browsing: Selecting an issue**



### **Browsing: Table of Contents page**



### **Browsing: Selecting an article**



### Do more with the research you find



#### Do more with the research you find



#### Do more with the research you find



### **Searching: Quick Search**

Users can search across all journals in *Blackwell Synergy* using the Quick Search function on the homepage.



### Searching: CrossRef search



### **Searching: Advanced Search**



#### **Searching: Search Results**



#### Saved searches



#### Registered personal users

As a Registered User, *Blackwell Synergy* creates a personal area for you called 'My Synergy'.



### Alerting services accessible on journal pages



#### **Blackwell Synergy for librarians:**

- Add your library's name and logo to every page.
- Set up direct journal links using SFX, OpenURL and MARC21 records.
- Control access with IP administration, Athens authentication, username and password, and trusted proxy access.
- Download COUNTER-compliant usage data



### **Blackwell Synergy** for librarians: uploading a library logo





### **Blackwell Synergy** for librarians: reviewing usage data





# (6)

### Blackwell Synergy for librarians: Z39.50





### Support, updates, marketing materi