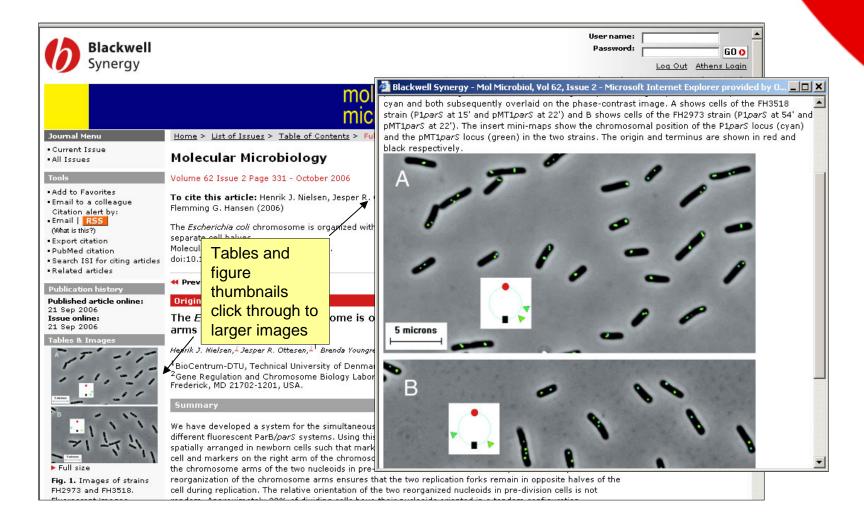

h a new look in January. The website will be easier to navigate, faster and include improved tools for researchers.

- Find more with fast searching and browsing
- Discover related research
- Access references and citing articles
- •Examine the evidence with expandable figures and tables
- Learn more with supplementary material
- Read, download, store and share articles and references
- Keep up-to-date with contents e-alerts direct to your desktop



## Browsing: Selecting a title from the homepage



### **Browsing: List of Issues Page**



### **Browsing: Online Early articles**



### **Browsing: Selecting an issue**



### **Browsing: Table of Contents page**



### **Browsing: Selecting an article**



### Do more with the research you find



#### Do more with the research you find



#### Do more with the research you find



### **Searching: Quick Search**

Users can search across all journals in *Blackwell Synergy* using the Quick Search function on the homepage.



### Searching: CrossRef search



### **Searching: Advanced Search**



#### **Searching: Search Results**



#### Saved searches



#### Registered personal users

As a Registered User, *Blackwell Synergy* creates a personal area for you called 'My Synergy'.



### Alerting services accessible on journal pages



#### **Blackwell Synergy for librarians:**

- Add your library's name and logo to every page.
- Set up direct journal links using SFX, OpenURL and MARC21 records.
- Control access with IP administration, Athens authentication, username and password, and trusted proxy access.
- Download COUNTER