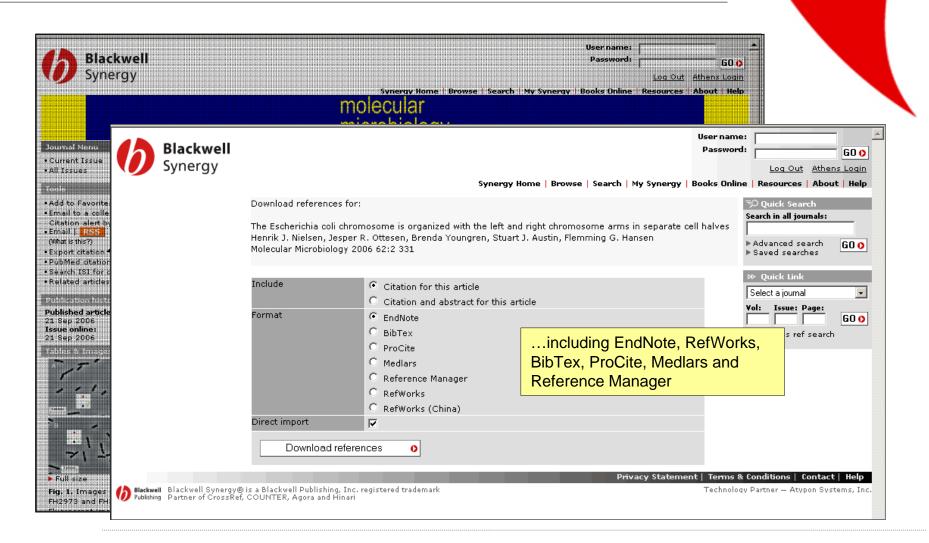

edesign

Blackwell Synergy is launching with a new look in January. The website will be easier to navigate, faster and include improved tools for researchers.

- Find more with fast searching and browsing
- Discover related research
- Access references and citing articles
- •Examine the evidence with expandable figures and tables
- Learn more with supplementary material
- Read, download, store and share articles and references
- Keep up-to-date with contents e-alerts direct to your desktop



## Browsing: Selecting a title from the homepage



### **Browsing: List of Issues Page**



### **Browsing: Online Early articles**



### **Browsing: Selecting an issue**



### **Browsing: Table of Contents page**



### **Browsing: Selecting an article**



### Do more with the research you find



#### Do more with the research you find



#### Do more with the research you find



### **Searching: Quick Search**

Users can search across all journals in *Blackwell Synergy* using the Quick Search function on the homepage.



### Searching: CrossRef search



### **Searching: Advanced Search**



#### **Searching: Search Results**



#### Saved searches



#### Registered personal users

As a Registered User, *Blackwell Synergy* creates a personal area for you called 'My Synergy'.



### Alerting services accessible on journal pages



#### **Blackwell Synergy for librarians:**

- Add your library's name and logo to every page.
- Set up direct journal links using SFX, OpenURL and MARC21 records.
- Control access with IP administration, Athens authentication, username and password, a