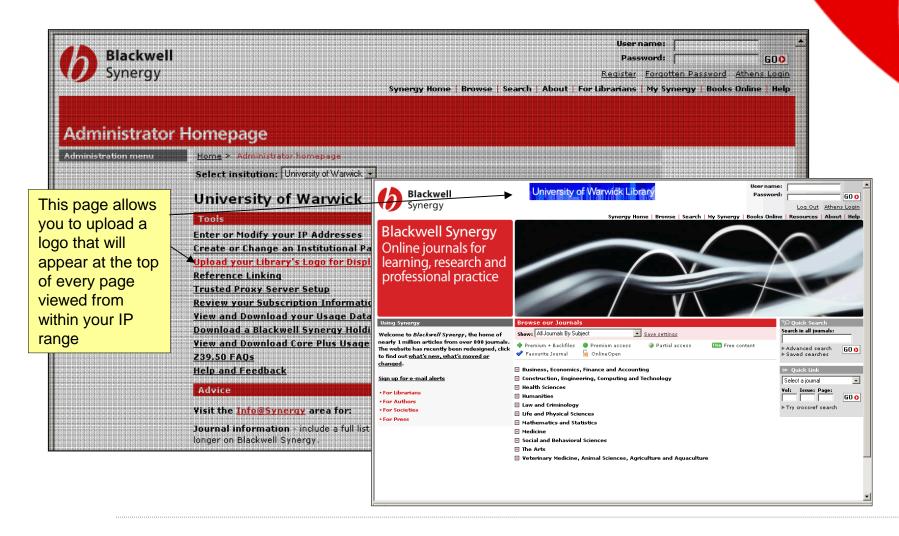

#### **Blackwell Synergy for librarians:**

- Add your library's name and logo to every page.
- Set up direct journal links using SFX, OpenURL and MARC21 records.
- Control access with IP administration, Athens authentication, username and password, and trusted proxy access.
- Download COUNTER-compliant usage data

### **Blackwell Synergy** for librarians: uploading a library logo