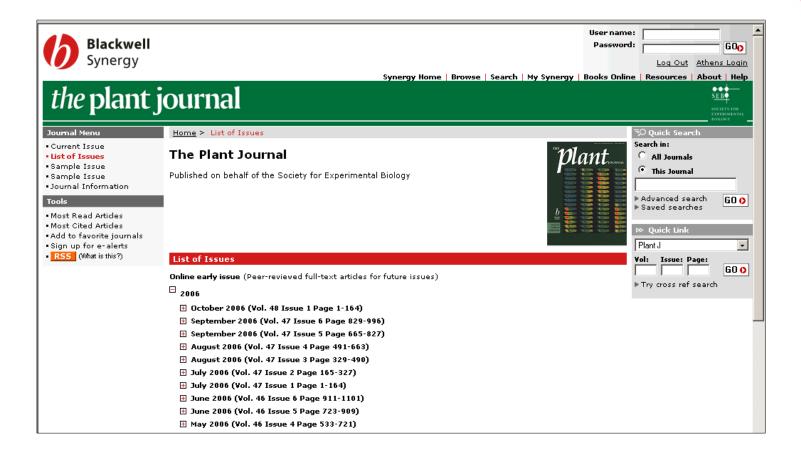

Blackwell Synergy

**New Design Preview** 



### Synergy redesign

Blackwell Synergy is launching with a new look in January. The website will be easier to navigate, faster and include improved tools for researchers.

- Find more with fast searching and browsing
- Discover related research
- Access references and citing articles
- •Examine the evidence with expandable figures and tables
- Learn more with supplementary material
- Read, download, store and share articles and references
- Keep up-to-date with contents e-alerts direct to your desktop



## Browsing: Selecting a title from the homepage



### **Browsing: List of Issues Page**



### **Browsing: Online Early articles**



### **Browsing: Selecting an issue**



### **Browsing: Table of Contents page**



### **Browsing: Selecting an article**



### Do more with the research you find



#### Do more with the research you find



#### Do more with the research you find



### **Searching: Quick Search**

Users can search across all journals in *Blackwell Synergy* using the Quick Search function on the homepage.



### Searching: CrossRef search



### **Searching: Advanced Search**



#### **Searching: Search Results**



#### Saved searches



#### Registered personal users

As a Registered User, *Blackwell Synergy* creates a personal area for you called 'My Synergy'.



### Alerting services accessible on journal pages



#### **Blackwell Synergy for librarians: