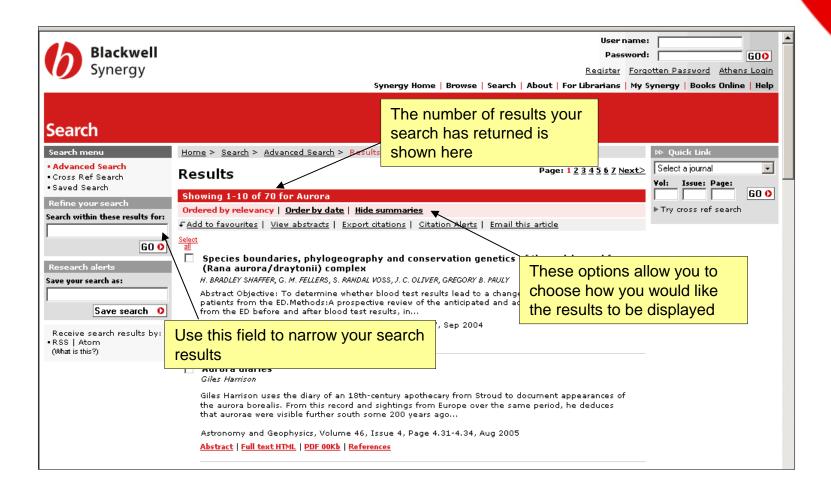

ore with supplementary material
- Read, download, store and share articles and references
- Keep up-to-date with contents e-alerts direct to your desktop



## Browsing: Selecting a title from the homepage



### **Browsing: List of Issues Page**



### **Browsing: Online Early articles**



### **Browsing: Selecting an issue**



### **Browsing: Table of Contents page**



### **Browsing: Selecting an article**



### Do more with the research you find



#### Do more with the research you find



#### Do more with the research you find



### **Searching: Quick Search**

Users can search across all journals in *Blackwell Synergy* using the Quick Search function on the homepage.



### Searching: CrossRef search



### **Searching: Advanced Search**



#### **Searching: Search Results**



#### Saved searches



#### Registered personal users

As a Registered User, *Blackwell Synergy* creates a personal area for you called 'My Synergy'.



### Alerting services accessible on journal pages



#### **Blackwell Synergy for librarians:**

- Add your library's name and logo to every page.
- Set up direct journal links using SFX, OpenURL and MARC21 records.
- Control access with IP administration, Athens authentication, username and password, and trusted proxy access.
- Download COUNTER-compliant usage data



### **Blackwell Synergy** for librarians: uploading a library logo





### **Blackwell Synergy** for librarians: reviewing usage data





# (6)

### Blackwell Synergy for librarians: Z39.50





### Support, updates, marketing materials and news from the Blackwell Publis