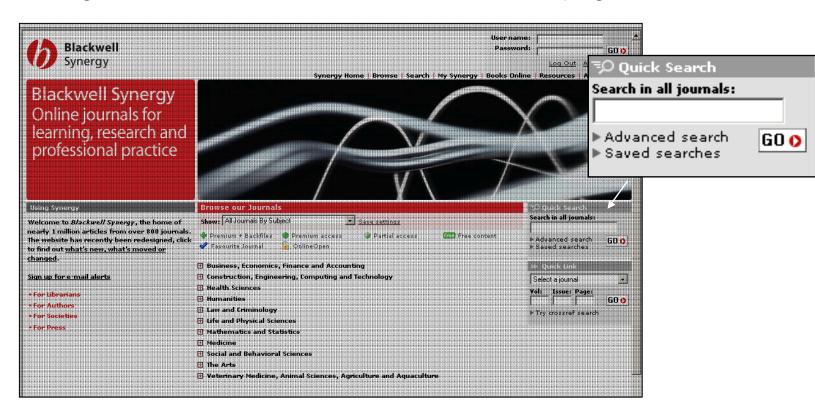

### **Searching: Quick Search**

Users can search across all journals in *Blackwell Synergy* using the Quick Search function on the homepage.