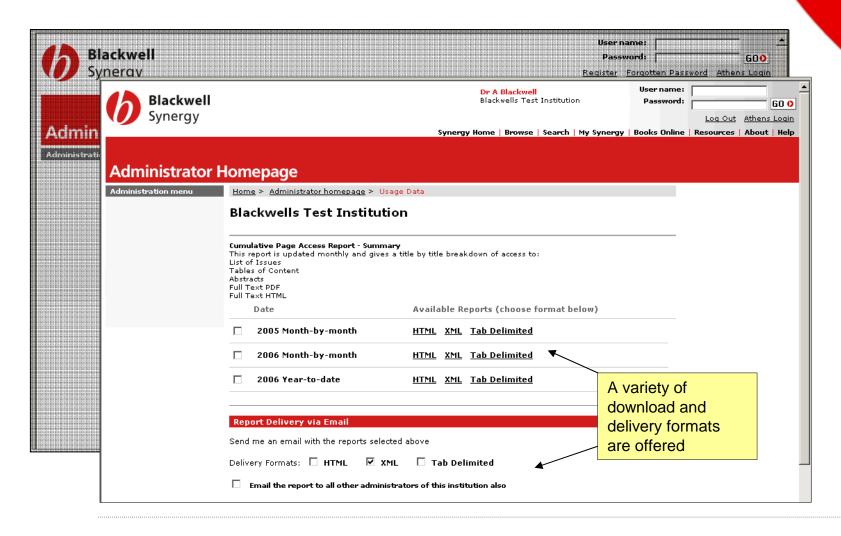

#### **Blackwell Synergy for librarians:**

- Add your library's name and logo to every page.
- Set up direct journal links using SFX, OpenURL and MARC21 records.
- Control access with IP administration, Athens authentication, username and password, and trusted proxy access.
- Download COUNTER-compliant usage data

### **Blackwell Synergy** for librarians: reviewing usage data