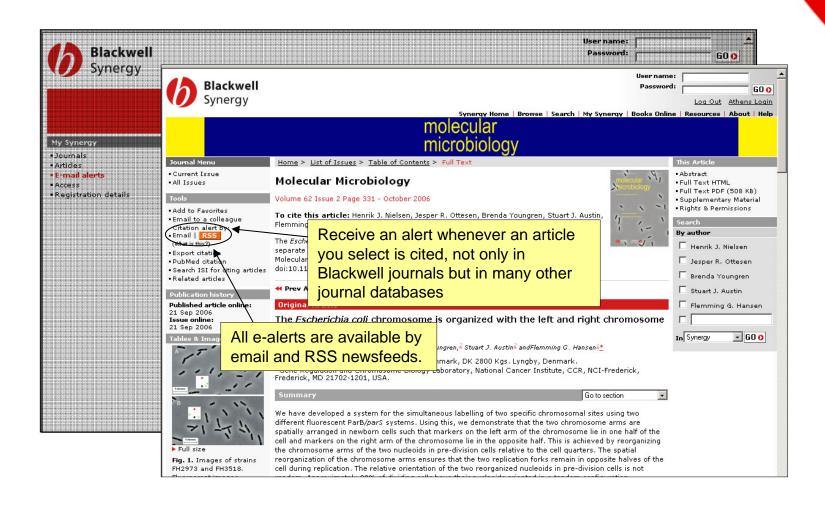

### **Browsing: List of Issues Page**



### **Browsing: Online Early articles**



### **Browsing: Selecting an issue**



### **Browsing: Table of Contents page**



### **Browsing: Selecting an article**



### Do more with the research you find



#### Do more with the research you find



#### Do more with the research you find



### **Searching: Quick Search**

Users can search across all journals in *Blackwell Synergy* using the Quick Search function on the homepage.



### Searching: CrossRef search



### **Searching: Advanced Search**



#### **Searching: Search Results**



#### Saved searches



#### Registered personal users

As a Registered User, *Blackwell Synergy* creates a personal area for you called 'My Synergy'.



### Alerting services accessible on journal pages



#### **Blackwell Synergy for librarians:**

- Add your library's name and logo to every page.
- Set up direct journal links using SFX, OpenURL and MARC21 records.
- Control access with IP administration, Athens authentication, username and password, and trusted proxy access.
- Download COUNTER-compliant usage data



### **Blackwell Synergy** for librarians: uploading a library logo





### **Blackwell Synergy** for librarians: reviewing usage data





# (6)

### Blackwell Synergy for librarians: Z39.50





### Support, updates, marketing materials and news from the Blackwell Publishing librarian's website at

www.blackwellpublishing.com/librarians

Thank you.