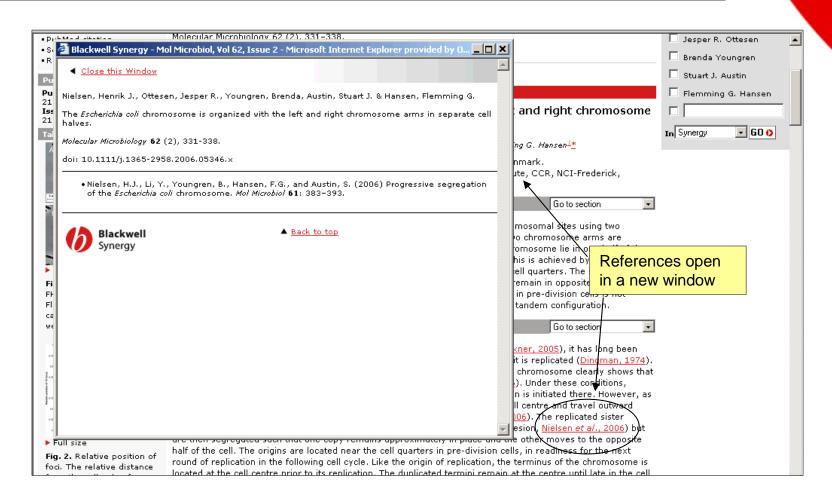

e easier to navigate, faster and include improved tools for researchers.

- Find more with fast searching and browsing
- Discover related research
- Access references and citing articles
- •Examine the evidence with expandable figures and tables
- Learn more with supplementary material
- Read, download, store and share articles and references
- Keep up-to-date with contents e-alerts direct to your desktop



## Browsing: Selecting a title from the homepage



### **Browsing: List of Issues Page**



### **Browsing: Online Early articles**



### **Browsing: Selecting an issue**



### **Browsing: Table of Contents page**



### **Browsing: Selecting an article**



### Do more with the research you find



#### Do more with the research you find



#### Do more with the research you find



### **Searching: Quick Search**

Users can search across all journals in *Blackwell Synergy* using the Quick Search function on the homepage.



### Searching: CrossRef search



### **Searching: Advanced Search**



#### **Searching: Search Results**



#### Saved searches



#### Registered personal users

As a Registered User, *Blackwell Synergy* creates a personal area for you called 'My Synergy'.



### Alerting services accessible on journal pages



#### **Blackwell Synergy for librarians:**

- Add your library's name and logo to every page.
- Set up direct journal links using SFX, OpenURL and MARC21 records.
- Control access with IP administration, Athens authentication, username and password, and trusted proxy access.
- Download COUNTER-compliant usage data



### **Blackwell Sy