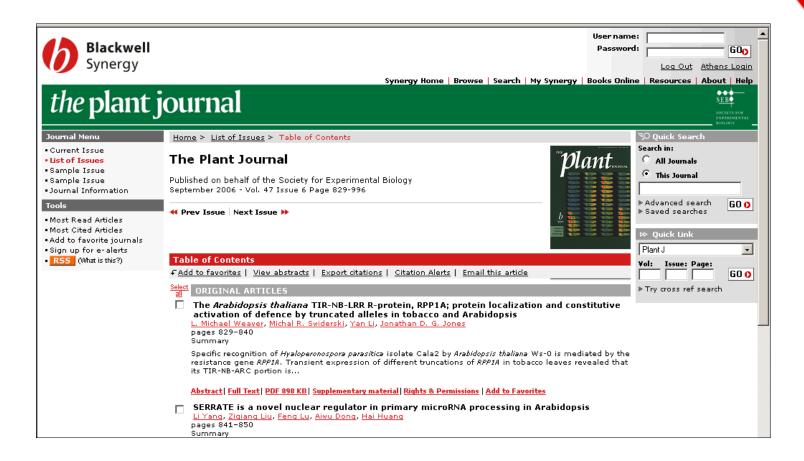

Blackwell Synergy

**New Design Preview** 



### Synergy redesign

Blackwell Synergy is launching with a new look in January. The website will be easier to navigate, faster and include improved tools for researchers.

- Find more with fast searching and browsing
- Discover related research
- Access references and citing articles
- •Examine the evidence with expandable figures and tables
- Learn more with supplementary material
- Read, download, store and share articles and references
- Keep up-to-date with contents e-alerts direct to your desktop



## Browsing: Selecting a title from the homepage



### **Browsing: List of Issues Page**



### **Browsing: Online Early articles**



### **Browsing: Selecting an issue**



### **Browsing: Table of Contents page**



### **Browsing: Selecting an article**



### Do more with the research you find



#### Do more with the research you find



#### Do more with the research you find



### **Searching: Quick Search**

Users can search across all journals in *Blackwell Synergy* using the Quick Search function on the homepage.



### Searching: CrossRef search



### **Searching: Advanced Search**



#### **Searching: Search Results**



#### Saved searches



#### Registered personal users

As a Registered User, *Blackwell Synergy* creates a personal area for you called 'My Synergy'.



### Alerting services accessible on journal pages



#### **Blackwell Synergy for librarians:**

- Add your library's name and logo to every page.
- Set up direct journal links using SFX, OpenURL and MARC21 records.
- Co