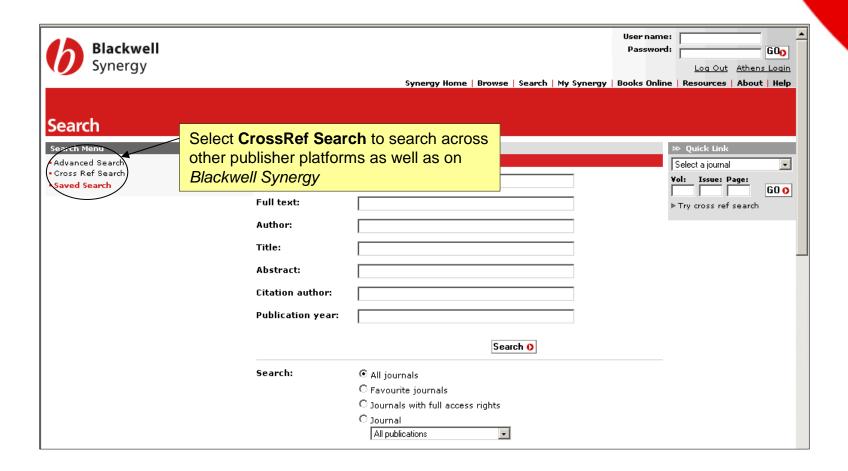

rticles
- •Examine the evidence with expandable figures and tables
- Learn more with supplementary material
- Read, download, store and share articles and references
- Keep up-to-date with contents e-alerts direct to your desktop



## Browsing: Selecting a title from the homepage



### **Browsing: List of Issues Page**



### **Browsing: Online Early articles**



### **Browsing: Selecting an issue**



### **Browsing: Table of Contents page**



### **Browsing: Selecting an article**



### Do more with the research you find



#### Do more with the research you find



#### Do more with the research you find



### **Searching: Quick Search**

Users can search across all journals in *Blackwell Synergy* using the Quick Search function on the homepage.



### Searching: CrossRef search



### **Searching: Advanced Search**



#### **Searching: Search Results**



#### Saved searches



#### Registered personal users

As a Registered User, *Blackwell Synergy* creates a personal area for you called 'My Synergy'.



### Alerting services accessible on journal pages



#### **Blackwell Synergy for librarians:**

- Add your library's name and logo to every page.
- Set up direct journal links using SFX, OpenURL and MARC21 records.
- Control access with IP administration, Athens authentication, username and password, and trusted proxy access.
- Download COUNTER-compliant usage data



### **Blackwell Synergy** for librarians: uploading a library logo





### **Blackwell Synergy** for librarians: reviewing usage data





# (6)

### Blackwell Synergy for librarians: Z39.50